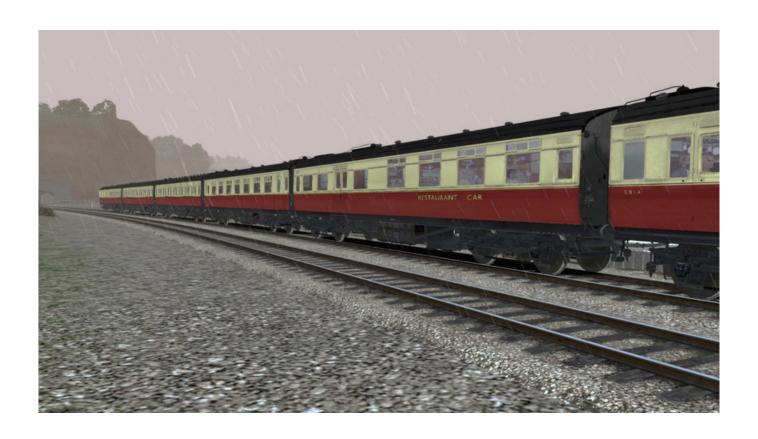

## **Key Features**

The Maunsell 59ft Low Window Corridor Coach Pack Crimson Cream for TS Marketplace includes the following coach types:

- Brake Composite
- Brake Third
- Corridor Composite
- Corridor First
- Open Third
- Restaurant First Kitchen (Early)
- Restaurant First Kitchen (Late)
- Corridor Third
- Download size: 95.3 MB