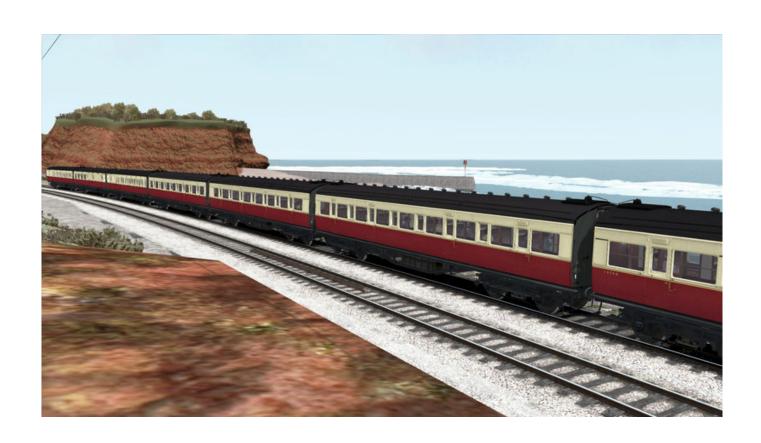

The Southern usually ran their carriages in defined sets, though many individual carriages were classified as "Loose" and could be added to trains when required, this was the case with many BCK's and TK's. It was common practise to combine sets to make longer trains in busy periods.

The Maunsell's would be seen over all the Southern network on suitable tracks. On trains to the west of England it was common practice to place a number of BCK's at the end of a consist. These where dropped off at station with branches when the train stopped, and formed the branch trains, sometimes with a TK. Sadly, withdrawals started in 1960 with the last of the stock withdrawn from passenger duties in the mid 60's.