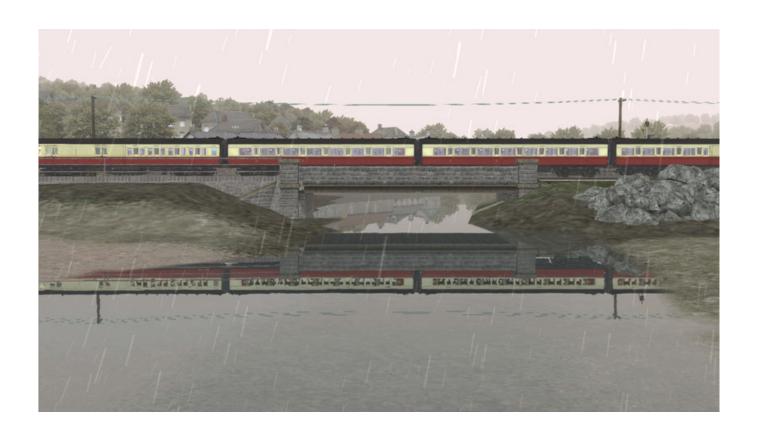

The Maunsell's would be seen over all the Southern network on suitable tracks. On trains to the west of England it was common practice to place a number of BCK's at the end of a consist. These where dropped off at station with branches when the train stopped, and formed the branch trains, sometimes with a TK. Sadly, withdrawals started in 1960 with the last of the stock withdrawn from passenger duties in the mid 60's.