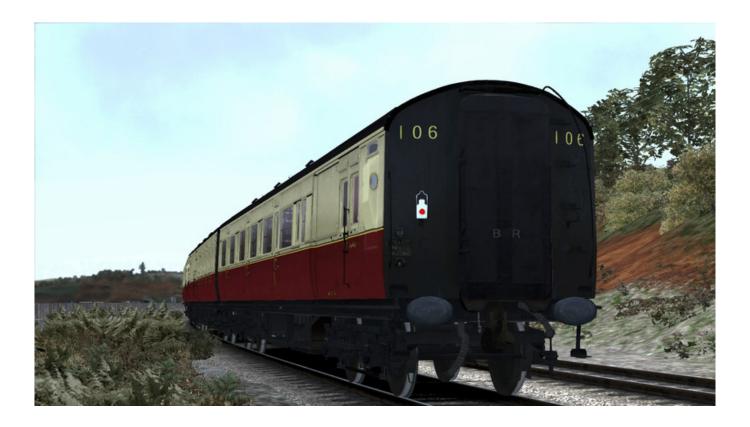

## **About This Content**

Take your simulation to the next level with these gorgeous Low Window Corridor Coaches! Built from 1926 to 1929 under the direction of Southern CME Richard Maunsell, these classical carriages were built to replace much of the wooden bodied pregrouping stock Southern inherited from its constituents. The new carriages were based upon the former LSWR "Ironclad" carriage designs, and comprised First and Third Class compartments, each of which contained a corridor and doors for each compartment, enabling quick egress on commuter services.

## **Key Features**

The Maunsell 59ft Low Window Corridor Coach Pack Crimson Cream for TS Marketplace includes the following coach types:

- Brake Composite
- Brake Third
- Corridor Composite
- Corridor First
- Open Third
- Restaurant First Kitchen (Early)
- Restaurant First Kitchen (Late)
- Corridor Third
- Download size: 95.3 MB